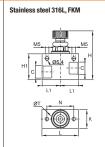

# **Stainless Steel Flow Control Regulators**

7820 In-Line One-Way Flow Regulator, Female BSPP Thread

LÖ) A

| С    | DN |            | H<br>min | H<br>max | H1 | K  | L  | L1 | N  | ØT | kg    |
|------|----|------------|----------|----------|----|----|----|----|----|----|-------|
| G1/8 | 7  | 7820 00 10 | 47       | 52.5     | 30 | 20 | 40 | 20 | 30 | 20 | 0.175 |
| G1/4 | 7  | 7820 00 13 | 47       | 52.5     | 30 | 20 | 40 | 20 | 30 | 20 | 0.164 |
| G3/8 | 9  | 7820 00 17 | 56       | 65       | 35 | 25 | 50 | 25 | 36 | 25 | 0.298 |
| G1/2 | 12 | 7820 00 21 | 76       | 87       | 40 | 30 | 60 | 30 | 42 | 30 | 0.261 |