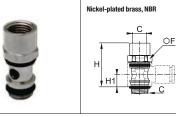

## Threaded Banjo Bolts, Male/Female BSPP and Metric Thread

| C      | 2          | F  | Η    | H1   | kg    |
|--------|------------|----|------|------|-------|
| M5x0.8 | 3524 00 19 | 8  | 17   | 7.5  | 0.005 |
| G1/8   | 3524 00 10 | 13 | 24.5 | 7.5  | 0.013 |
| G1/4   | 3524 00 13 | 17 | 33   | 9.5  | 0.027 |
| G3/8   | 3524 00 17 | 20 | 37.5 | 11   | 0.038 |
| G1/2   | 3524 00 21 | 26 | 42   | 11.5 | 0.067 |