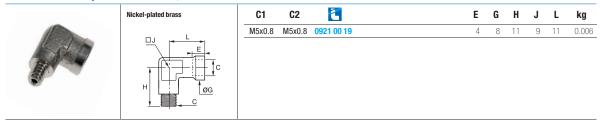

## **Nickel-Plated Brass Adaptors**

**0921** Equal Stud Elbow, Male/Female and Metric Thread

Adaptors and Manifolds