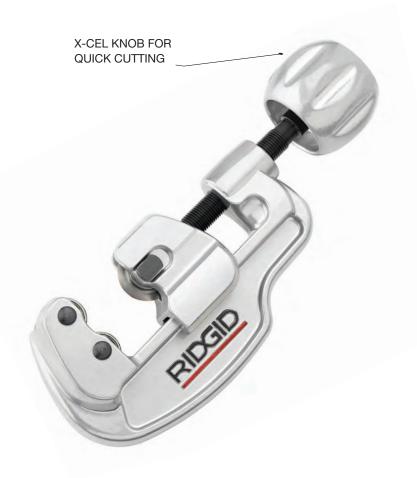

## **Features**

- A contoured frame allows for easy alignment while adjusting the cutter to make a cut.
- X-CEL Knob for quick and easy cutting.
- Specially designed stainless steel cutter wheel contains bearings in the hub, to decrease drag around the tube for a smoother cut.
- 6 (in PT-C) or 12 (in PT-CL) individual bearings replace traditional rollers. The bearings create a smoother cut, and allow for increased speed around the tube.