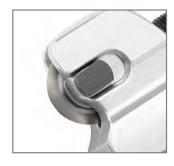

## **Features**

- A contoured frame allows for easy alignment while adjusting the cutter to make a cut.
- X-CEL Knob for quick and easy cutting.
- Specially designed stainless steel cutter wheel contains bearings in the hub, to decrease drag around the tube for a smoother cut.
- 6 (in PT-C) or 12 (in PT-CL) individual bearings replace traditional rollers. The bearings create a smoother cut, and allow for increased speed around the tube.