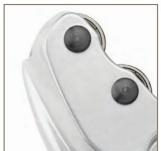

## **Features**

- A contoured frame allows for easy alignment while adjusting the cutter to make a cut.
- X-CEL Knob for quick and easy cutting.
- Specially designed stainless steel cutter wheel contains bearings in the hub, to decrease drag around the tube for a smoother cut.
- 6 (in PT-C) or 12 (in PT-CL) individual bearings replace traditional rollers. The bearings create a smoother cut, and allow for increased speed around the tube.