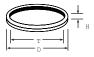

## **Bonded Seals**

Consists of an outer stainless steel ring with a fluorocarbon inner ring used to seal a male ISO parallel thread.

| PARKER<br>PART NO. | T<br>BSPP<br>Thread | D    | н   |
|--------------------|---------------------|------|-----|
| M30201-SS          | 1/8                 | 0.63 | .08 |
| M30202-SS          | 1/4                 | 0.81 | .08 |
| M30203-SS          | 3/8                 | 0.94 | .08 |
| M30204-SS          | 1/2                 | 1.12 | .10 |
| M30206-SS          | 3/4                 | 1.38 | .10 |
| M30208-SS          | 1                   | 1.69 | .10 |