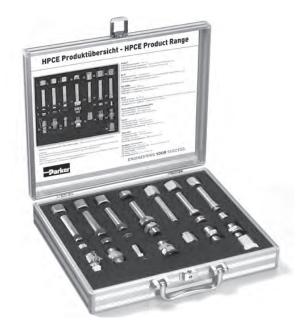

## Sample case for product presentation

This sample case assists in product presentation. A sample of all HPCE tube fitting systems is included as part of the contents. Individual samples of necessary components such as nuts and rings are provided. All components are clearly arranged in stable, high-quality cases.

#### Features, advantages and benefits

- Valuable sales assistance with this sample case you can clearly demonstrate the function and the special features, advantages, and benefits of the Parker HPCEfitting components.
- **2. Practical** the sample case is incredibly light and can easily be taken on any customer visit. Distributors use the case as a sales aid in stores.
- 3. Efficient the case can be used quick and with little effort
- 4. Durable the components in the case are made entirely of stainless steel, are robust, and shine just as much after years of use as they did when they were new.
- **5. Dry Technology** the sample case is a practical and powerful sales aid. The components of all fitting types-whether a cutting ring system or *Dry Technology* are arranged clearly.