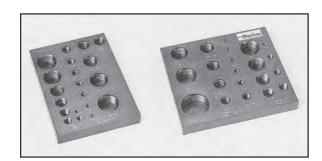

### **Portboard**

Portboards are suitable for thread identification of male stud connectors. The two portboards are machined with female threads for quick and easy identification by simply screwing the appropriate male port end.

- European (Metric, BSPP/BSPT threads)
- (NPT and SAE straight threads UNF)

## **Ordering**

| Туре                                       | Order code  |
|--------------------------------------------|-------------|
| Portboard for NPT and SAE straight threads | PORTBOARD A |
| Portboard for Metric and BSPP/BSPT threads | PORTBOARD B |