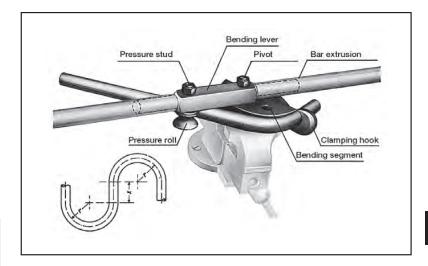

## BV 20/25 - Tube bending tool

The BV 20/25 allows bending of medium size tube at the assembly site. The bending lever shows two universal studs. A bar extension can either be ordered or locally made.

## Features, advantages and benefits of tube-bending tool:

- 1. Rigid design The solid design and the bar extension allow manual bending without heating the tube.
- 2. Optimised bending roller contour - Special shape of bending roller allows small bends without tube flattening.
- 3. Shaped clamping Tube is not distorted by clamping.
- 4. Small bending radii Compact tube bends allow for compact assemblies.
- 5. Vice mounted For easy workshop use, the BV can be clamped into a vice.