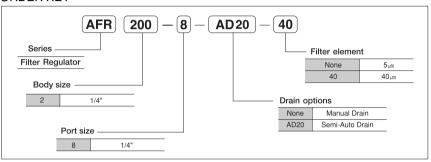

#### ORDER KEY

| Model No                 | Unit      | AFR200          |
|--------------------------|-----------|-----------------|
| Port size                |           | Rc 1/4"         |
| Proof Pressure           | MPa (bar) | 15.0 Bar        |
| Max Pressure             | MPa (bar) | 10.0 Bar        |
| Adjusting Pressure range | MPa (bar) | 0.5 ~ 8.5 Bar   |
| Temperature range        | °C        | 0 ~ 60          |
| Filter element           | μm        | 5 (Option : 40) |
| Construction             |           | Relieving       |

#### ORDER KEY