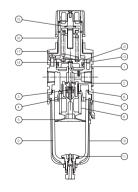

#### Component

| No | Description    | Material     |  |  |
|----|----------------|--------------|--|--|
| 1  | Body           | Aluminium    |  |  |
| 2  | Valve Ass'y    | Bronze / NBR |  |  |
| 3  | Valve O-Ring   | NBR          |  |  |
| 4  | Valve Spring   | SUS          |  |  |
| 5  | Baffle         | ABS          |  |  |
| 6  | Element        | ABS          |  |  |
| 7  | Defletor       | ABS          |  |  |
| 8  | Bowl O-Ring    | NBR          |  |  |
| 9  | Bowl           | ABS          |  |  |
| 10 | Bowl Guide     | ABS          |  |  |
| 11 | Prain Ass'y    | ABS          |  |  |
| 12 | Piston Ass'y   | ABS          |  |  |
| 13 | Piston packing | NBR          |  |  |
| 14 | Valve seat     | NBR          |  |  |
| 15 | Liner          | ABS          |  |  |
| 16 | Bonnet         | ABS          |  |  |
| 17 | Nut            | ABS          |  |  |
|    |                |              |  |  |

#### Constructions

Parker Pneumatic

76

(Unit : mm)