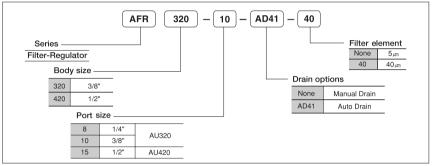

## Filter-Regulator **AFR200 Series**

Symbol



#### ORDER KEY



| Model No                 | Unit      | AFR200          |
|--------------------------|-----------|-----------------|
| Port size                |           | Rc 1/4"         |
| Proof Pressure           | MPa (bar) | 15.0 Bar        |
| Max Pressure             | MPa (bar) | 10.0 Bar        |
| Adjusting Pressure range | MPa (bar) | 0.5 ~ 8.5 Bar   |
| Temperature range        | °C        | 0 ~ 60          |
| Filter element           | μm        | 5 (Option : 40) |
| Construction             |           | Relieving       |

#### Flow Characters



# Dimensions (Unit : mm)





### Filter-Regulator AFR320, AFR420 Series

#### Symbol



#### ORDER KEY



#### Specifications

| Model No                 | Unit      | AFR320              | AFR420      |
|--------------------------|-----------|---------------------|-------------|
| Port size                |           | Rc(PT) 1/4", 3/8"   | Rc(PT) 1/2" |
| Proof pressure           | MPa (Bar) | 1.5 (15.0)          |             |
| Max supply pressure      | MPa (Bar) | 1.0 (10.0)          |             |
| Adjusting pressure range | MPa (Bar) | 0.05~0.85 (0.5~8.5) |             |
| Temperature range        | °C        | 0~60                |             |
| Filter element           | μm        | 5                   |             |
| Construciton             |           | Relieving           |             |
| Weight                   | g         | 546                 | 900         |

#### C