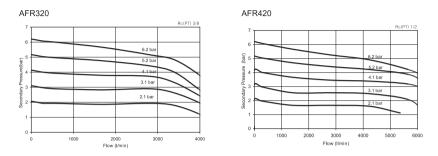

BR          |  |  |
| 4  | Valve Spring   | SUS          |  |  |
| 5  | Baffle         | ABS          |  |  |
| 6  | Element        | ABS          |  |  |
| 7  | Defletor       | ABS          |  |  |
| 8  | Bowl O-Ring    | NBR          |  |  |
| 9  | Bowl           | ABS          |  |  |
| 10 | Bowl Guide     | ABS          |  |  |
| 11 | Prain Ass'y    | ABS          |  |  |
| 12 | Piston Ass'y   | ABS          |  |  |
| 13 | Piston packing | NBR          |  |  |
| 14 | Valve seat     | NBR          |  |  |
| 15 | Liner          | ABS          |  |  |
| 16 | Bonnet         | ABS          |  |  |
| 17 | Nut            | ABS          |  |  |
|    |                |              |  |  |

#### Constructions



Parker Pneumatic

76



(Unit : mm)

#### AFR320, AFR420 Series

#### Flow Chart



#### Dimensions

ímmí Gauge Port size IN OUT C Port size ۵Ű Gauge port size Rc(PT) Mounting Bracket Port size Model ΦA ΦB С D М Rc(PT) No Е F G н I. J κ L AFR320 1/4, 3/8 77 M36×P1.5 1/8 42 65 96 246 61.5 30 45 53.569 48 7 AFR420 1/4 50 110 279 35 54 94.5 84 M42×P1.5 80 65 63

Parker Pneumatic

77