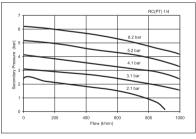

## Filter-Regulator **AFR200 Series**

Symbol



#### ORDER KEY



| Model No                 | Unit      | AFR200          |
|--------------------------|-----------|-----------------|
| Port size                |           | Rc 1/4"         |
| Proof Pressure           | MPa (bar) | 15.0 Bar        |
| Max Pressure             | MPa (bar) | 10.0 Bar        |
| Adjusting Pressure range | MPa (bar) | 0.5 ~ 8.5 Bar   |
| Temperature range        | °C        | 0 ~ 60          |
| Filter element           | μm        | 5 (Option : 40) |
| Construction             |           | Relieving       |

#### Flow Characters



# Dimensions (Unit : mm)





### Filter-Regulator AFR320, AFR420 Series

#### Symbol



#### ORDER KEY



#### Specifications

| Model No                 | Unit      | AFR320              | AFR420      |
|--------------------------|-----------|---------------------|-------------|
| Port size                |           | Rc(PT) 1/4", 3/8"   | Rc(PT) 1/2" |
| Proof pressure           | MPa (Bar) | 1.5 (15.0)          |             |
| Max supply pressure      | MPa (Bar) | 1.0 (10.0)          |             |
| Adjusting pressure range | MPa (Bar) | 0.05~0.85 (0.5~8.5) |             |
| Temperature range        | °C        | 0~60                |             |
| Filter element           | μm        | 5                   |             |
| Construciton             |           | Relieving