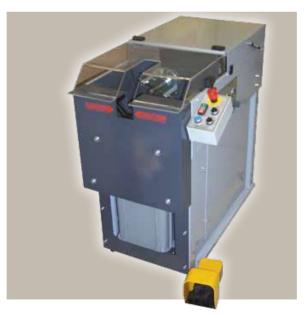

#### Machines

Skiving TH 2-10-3PH

# TH 2-10-3PH

Hose Skiving Machine

- Efficient skiving of hydraulic hoses (external and internal) from ......size -4 up to -32
- Semi-automatic electro-pneumatic control-system
- Adjustable pressure and speed
- Automatic self-centering system
- Waste collection bin

### Primary Applications Mainly for hose assembly workshop production for medium and large series.

#### Restrictions

Work cycle for internal and external skiving takes place separately, not in one step.

## Technical / Order Data

|                                                        | Part Number                     | TH2-10-3PH                           |
|--------------------------------------------------------|---------------------------------|--------------------------------------|
| Hose Skiving Machine TH 2-10-3PH without skiving tools | Weight                          | 132 kg                               |
|                                                        | Dimensions                      | L 680 x W 1200 x H 1080 mm           |
|                                                        | Electrical power                | 3 PH / 400 V / 50 Hz / 16 A / 1.2 kW |
|                                                        | Colour                          | light grey                           |
|                                                        | Air pressure                    | min. 0.7 MPa                         |
|                                                        | Speed                           | 315 rpm                              |
|                                                        | 4 and 6 layer                   | size -6 up to -32                    |
|                                                        | Hose capacity, internal skiving |                                      |
|                                                        | 4 and 6 layer                   | size -4 up to -32                    |
|                                                        | Hose capacity, exte             | ernal skiving                        |