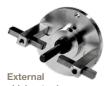

Internal skiving tool

External skiving tool with two external tools

Skiving tools see page Ea-29

Ea-28

Catalogue 4400/UK