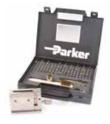

**Stamping tool** UPTH-11b-PW3

Type case UPTS 100 content

Letters: 1x P, 1x N, 3x letters empty Numbers: 6 x 1; 5 x 2,3,4,5; 4 x 6; 3 x 7,8,9; 4 x 0 Neutral: 1x 15 mm, 1x 30 mm + brush, tweezers, key

Catalogue 4400/UK