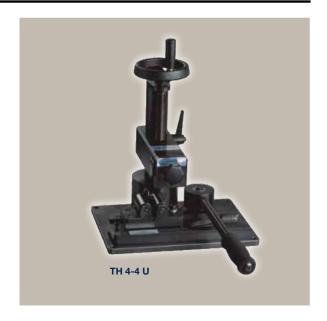

## **TH 4-4 U**

## Hand Marking Tools

- Hand marking tool for marking the crimp shells of 1- and 2-piece fittings up to size -32
- Permanent and easy marking in hose assembling workshops
- Type holder with two lines makes it possible to print additional information on the shell or fittings

## Technical / Order Data

| Hand Marking Tool TH 4-4 U including type case and quick-change stamping tool | Marking area | Ø O.D. 11.5 mm - 100 mm  |
|-------------------------------------------------------------------------------|--------------|--------------------------|
|                                                                               | Dimensions   | L 250 x W 340 x H 450 mm |
|                                                                               | Type holder  | 2 lines                  |
|                                                                               | Weight       | 35 kg                    |
|                                                                               | Part Number  | TH4-4U                   |
| Type case for TH 4-4 U                                                        | Part Number  | UPTS 100                 |
| Quick-change stamping tool for TH 4-4 U single line                           | Part Number  | UPTH-11b-PW3             |
| Type holder for TH 4-4 U 2 lines                                              | Part Number  | UPTH-22b                 |