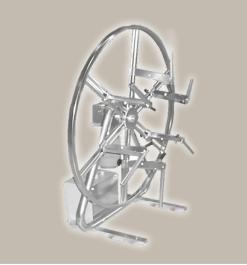

# TH 7-15

Vertical motorized hose reel

- Motorized reel for hoses from .....size -4 up to -20
- Variable speed control in both directions
- Ideal for cutting long lengths where coiling is neccessary
- Very easy to unload

#### Technical / Order Data

|                                                                     | Part Number        | TH7-15                  |
|---------------------------------------------------------------------|--------------------|-------------------------|
| Hose Reel TH 7-15<br>for service and series production in workshops | Weight             | 75 kg                   |
|                                                                     | Dimensions         | W 600 x H 1400 mm       |
|                                                                     | Colour             | zinc plated             |
|                                                                     | Electric power     | 230 V / 10 A / 50 Hz    |
|                                                                     | Max. load of reel  | 100 kg                  |
|                                                                     | Int. Ø min. / max. | adjustable 250 - 800 mm |
|                                                                     | Reel dimensions    |                         |