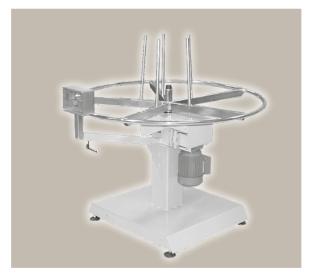

## TH 7-14

Horizontal motorized hose reel

- Motorized reel for hoses from .....size -4 up to -32
- Variable speed control in both directions
- Ideal for cutting long lengths where coiling is neccessary

### Technical / Order Data

Hose Reel TH 7-14 for service and series production in workshops

| Reel dimensions    |                          |  |
|--------------------|--------------------------|--|
| Int. Ø min. / max. | adjustable 150 - 500 mm  |  |
| Max. load of reel  | 500 kg                   |  |
| Electric power     | 230 V / 10 A / 50 Hz     |  |
| Colour             | zinc plated / light grey |  |
| Dimensions         | W 1200 x H 830 mm        |  |
| Weight             | 65 kg                    |  |
| Part Number        | TH7-14                   |  |