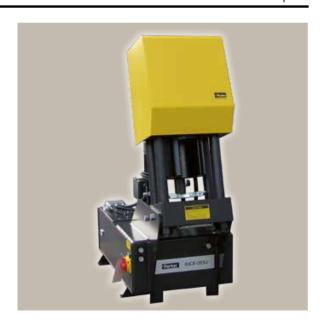

# Parkrimp® 2

Bench-mounted crimper for all Parkrimp No-Slive hose types from size -4 up to size -32, including 4 and 6 layer multispiral hoses

#### Technical / Order Data

| Parkrimp 2 with power unit, bench-mounted, but without die sets, connector plug and oil | Electrical power | 400 V / 4.4 kW /          | / 8.9 A / 50 Hz |
|-----------------------------------------------------------------------------------------|------------------|---------------------------|-----------------|
|                                                                                         | Dimensions       | H 1170 x W 530 x D 985 mm |                 |
|                                                                                         | Weight           | without packaging         | 370 kg          |
|                                                                                         |                  | with packaging            | 430 kg          |
|                                                                                         | Part Number      |                           | 83CE-083U       |
| Included standard equipment                                                             |                  |                           |                 |
| Adaptor bowl                                                                            | Part Number      |                           | 83C-0CB         |
| Die ring                                                                                | Part Number      |                           | 83C-R02         |