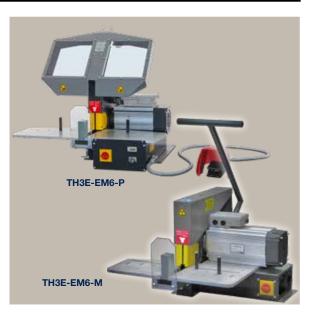

# TH 3E-EM6-M TH3E-EM6-P

Hose Cutting Machines

- Cuts
  - 1 and 2 steel wire or
  - textile braided hoses ...... up to size -32
  - Compact Spiral hoses ..... up to size -20
  - 6 steel wire multispiral hoses ...... up to size -32
- According to the CE safety standards the blade stops within 10 seconds after switching off the brake motor
- Faster and safer cut using less energy, cutting motor with a larger shaft oversize bearing to gurantee less vibration created by radial forces
- Cutting blades approved on considered material

## Technical / Order Data

| Cutting blade, serrated 350 x 3 x 30 mm                                                              | Part Number      | TMG350x3x30              |
|------------------------------------------------------------------------------------------------------|------------------|--------------------------|
|                                                                                                      | Part Number      | TH3E-EM6-P               |
| Hose Cutting Machine TH 3E-EM6-P<br>with pneumatic feed<br>with cutting blade, serrated TMG 350x3x30 | Weight           | 110 kg                   |
|                                                                                                      | Dimensions       | L 820 x B 785 x H 755 mm |
|                                                                                                      | Cutting blade    | 350 x 3 x 30 mm          |
|                                                                                                      | Exhaust system Ø | 60 mm                    |
|                                                                                                      | Electrical power | 400 V / 4,6 kW / 50 Hz   |
| Cutting blade, serrated 350 x 3 x 30 mm                                                              | Part Number      | TMG350x3x30              |
| Hose Cutting Machine TH 3E-EM6-M with cutting blade, serrated TMG350x3x30                            | Part Number      | TH3E-EM6-M               |
|                                                                                                      | Weight           | 75 kg                    |
|                                                                                                      | Dimensions       | L 745 x W 690 x H 430 mm |
|                                                                                                      | Cutting blade    | 350 x 3 x 30 mm          |
|                                                                                                      | Exhaust system Ø | 60 mm                    |
|                                                                                                      | Electrical power | 400 V / 4.6 kW / 50 Hz   |