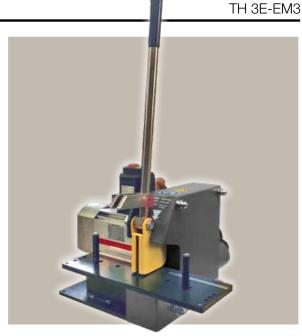

## **TH 3E-EM3**

Hose Cutting Machine

- Cuts
  - 1 and 2 steel wire or textile braided hoses up to size -20
  - 4 steel wire multispiral hoses ..... up to size -20
  - Industrial hoses ...... up to size -32
- According to the CE safety standards the blade stops within 10 seconds after switching off the brake motor
- Faster and safer cut using less energy, cutting motor with a larger shaft oversize bearing to gurantee less vibration created by radial forces
- · Cutting blades approved on considered material

## Technical / Order Data

| Cutting blade, serrated 275 x 3 x 30 mm                                 | Part Number      | TMG275x3x30              |
|-------------------------------------------------------------------------|------------------|--------------------------|
| Hose Cutting Machine TH 3E-EM3 with cutting blade, serrated TMG275x3x30 | Part Number      | TH 3E-EM3                |
|                                                                         | Weight           | 50 kg                    |
|                                                                         | Dimensions       | W 540 x D 440 x H 300 mm |
|                                                                         | Cutting blade    | 275 x 3 x 30 mm          |
|                                                                         | Electrical power | 400V/ 3kW / 50Hz         |