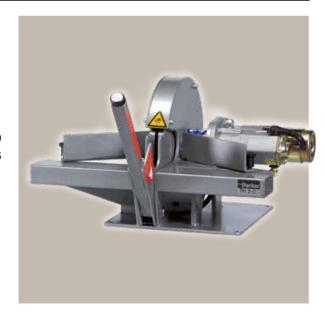

## Hose Cutting Machine

- Cuts
  - 1 and 2 steel wire or .....up to size -20 textile braided hoses
  - 4 steel wire multispiral hoses ..... up to size -16
- For mobile service vehicles with 12 V connection

**Primary Applications** Mobile service vehicles

Restrictions Not suitable for large bore hoses.

## Technical / Order Data

| Cutting blade, serrated 250 x 2 x 40 mm                        | Part Number    | TM250x2x40Z              |
|----------------------------------------------------------------|----------------|--------------------------|
| Hose Cutting Machine TH 3-2-12VDC with cutting blade, serrated | Part Number    | TH3-2-12VDC              |
|                                                                | Weight         | 30 kg                    |
|                                                                | Dimensions     | W 567 x D 470 x H 365 mm |
|                                                                | Cutting blade  | 250 x 2 x 40 mm          |
|                                                                | Electric motor | 12 V / 2.0 kW            |