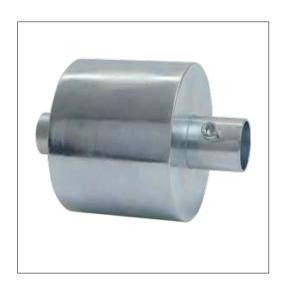

tolerant 2 - 7% L x W x H 250 x 260 x 120 mm

Weight 5 kg

Metric unit only

513.1 (Accessory)

Plate for USH 4

**Spark arrestor** 

330.1 EM 1 to EM 8 330.2 EM 120 & EM115