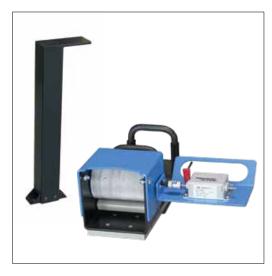

Maximum Load 80 kg

L x W x H 800 x 900 x 1 600 mm

Weight 70 kg

UMS 4 + 514.1 (floor stand)

Hose measuring tool up to 11/4", 01 OD Ø 65 mm can be mounted in front of the cutter or on a hose coiler.

Measures up to 999,99 m

tolerant 2 - 7% L x W x H 250 x 260 x 120 mm

Weight 5 kg

Metric unit only

513.1 (Accessory)

Plate for USH 4

**Spark arrestor** 

330.1 EM 1 to EM 8 330.2 EM 120 & EM115