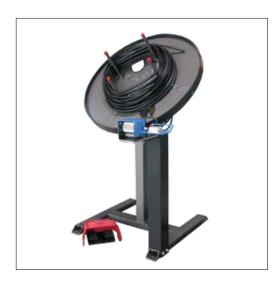

## UWT 2 vs (optional UMS 4 + 514.1)

Electric driven hose coiling reel with foot pedal for easy winding and unwinding of hoses up to 1% optional with length measuring device incl. foot stand.

RPM per Pedal O to 61 RPM

Maximum Load 80 kg

L x W x H 800 x 900 x 1 600 mm

Weight 70 kg

UMS 4 + 514.1 (floor stand)

Hose measuring tool up to 11/4", 01 OD Ø 65 mm can be mounted in front of the cutter or on a hose coiler.

Measures up to 999,99 m